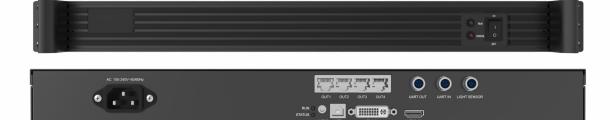

## Feature:

- \* Four network port output.
  \* With a load capacity of 2.3 megapixels, the maximum width can reach 3840 pixels, or the maximum height can reach 3840 pixels.
  \* One channel DVI video input.
  \* Construction information input.
- \* One HDMI high-definition video input.
- \* One channel audio input.
- \* Interface of one light probe.
  \* USB interface control, which can cascade multiple units for unified control.
- \* Independent power supply. \* 1m USB cable, 1m DVI cable