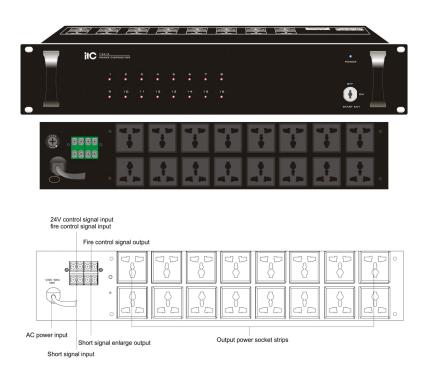

## Features:

- \* With standard chassis design and 2U aluminum alloy panel.

  \* 16 power sockets connected or disconnected in turn. The time between the two way is 1S.

  \* 1 input interface with 24V fire signal, 1 signal output triggered by fire short circuit emergency.

  \* 16 channels of power output, each channel outputs AC 220 V (10 A), and the total capacity of power socket reaches 6000 W.

  \* It is equipped with electronic lock switch, which can manually control the power-off of 16 power supplies; it can also be connected with timer and intelligent controller to realize automatic control; CH1 and CH2 channels can be configured in controlled or uncontrolled state.