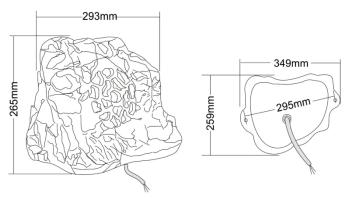

## **Specifications:**

| -                          |               |
|----------------------------|---------------|
| Model                      | T-300B        |
| Power taps @100V           | 7.5W, 15W     |
| Power taps @70V            | 3.8W, 7.5W    |
| SPL(1W/1M)                 | 95dB          |
| Frequency response (-10dB) | 80Hz -20KHz   |
| Finish                     | Organic resin |
| Speaker driver             | 6.5"          |
| IP rate                    | IP66          |
| Cutout size                | 295mm         |
| Unit(mm)                   | H:265         |
| Weight                     | 5.14Kg        |