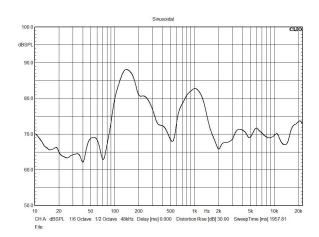

## **Specification**

| Model             | PA-300SH                         |
|-------------------|----------------------------------|
| Power @100V       | 7.5W/15W                         |
| Power @70V        | 3.8W/7.5W                        |
| requency response | 80Hz -20KHz                      |
| Sensitivity       | 75dB                             |
| Maximum SPL       | 90dB                             |
| Speaker driver    | 5"                               |
| Cutout size(mm)   | 265mm                            |
| Veight            | 2.45Kg                           |
| Dimensions(mm)    | 260x220x207mm                    |
| mpedance          | Black:COM,White:1.3KΩ,Green:670Ω |