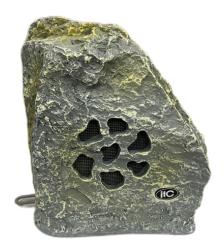

## Landscape Garden Speaker

## PA-300SP

Material: organic resin

Note: Due to continuous product updates, product color and installation dimensions should be subject to the actual product. The color page is for reference only.

## **Specification**

| Model                        | PA -300 SP                                     |
|------------------------------|------------------------------------------------|
| Power(100V)                  | 5W/10W                                         |
| Power(70V)                   | 2.5W/5W                                        |
| Frequency response           | 80Hz -20KHz                                    |
| Sensitivity                  | 79 dB                                          |
| Maximum sound pressure level | 92dB                                           |
| Speaker unit                 | 4 "                                            |
| Installation dimensions (mm) | 230 mm                                         |
| Weight                       | 1.94kg                                         |
| Product dimensions(mm)       | 205x195x240mm                                  |
| Impedance                    | Black:COM,White: $2K\Omega$ ,Green: $1K\Omega$ |