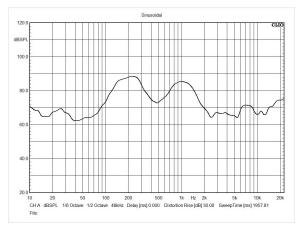

## **Specification**

| Model                        | PA -300 SP                                     |
|------------------------------|------------------------------------------------|
| Power(100V)                  | 5W/10W                                         |
| Power(70V)                   | 2.5W/5W                                        |
| Frequency response           | 80Hz -20KHz                                    |
| Sensitivity                  | 79 dB                                          |
| Maximum sound pressure level | 92dB                                           |
| Speaker unit                 | 4 "                                            |
| Installation dimensions (mm) | 230 mm                                         |
| Weight                       | 1.94kg                                         |
| Product dimensions(mm)       | 205x195x240mm                                  |
| Impedance                    | Black:COM,White: $2K\Omega$ ,Green: $1K\Omega$ |