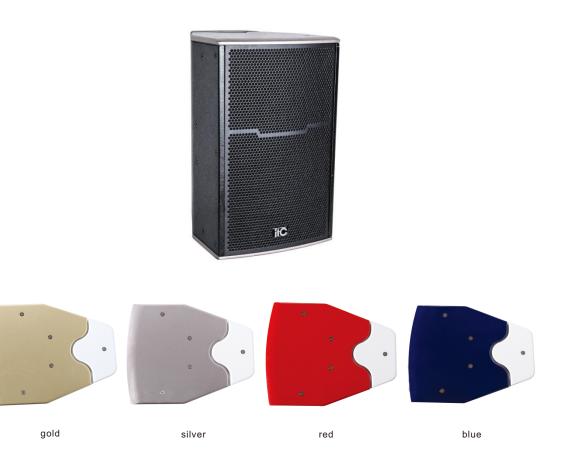

## Feature:

- \* A woofer and a tweeter imported from Italy.
  \* 15mm plywood housing, iron mesh cover, and dust-proof mesh cotton inside.
- \* Multiple screw hoisting holes, a pole socket with a diameter of 35mm, various installation methods. 
  \* Four color options of the upper and lower covers: gold, silver (standard), red, blue.