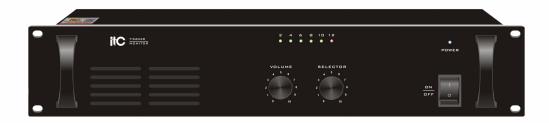

## Features:

- \* Standard cabinet design (2U), black alumina wire-drawing panel, humanized handle, and elegant craftsmanship, showing high-end temperament.

  \* It has 10 power signal isolation inputs to monitor 10 zones, and can arbitrarily select the sound of the monitored zones without interference between channels.

  \* Built-in wide band high-fidelity speakers with rich and clear sound quality.
- \* With monitor volume adjustment knob and zone selection knob.

  \* 5 unit LED level display to display the monitor signal output status and volume.