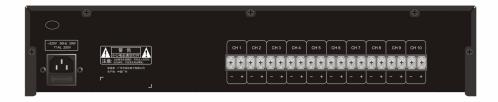

## Features:

- \* Standard cabinet design (2U), black alumina wire-drawing panel, humanized handle, and elegant craftsmanship, showing high-end temperament.

  \* It has 10 power signal isolation inputs to monitor 10 zones, and can arbitrarily select the sound of the monitored zones without interference between channels.