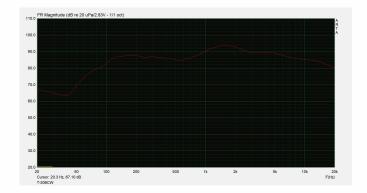

## **Specifications:**

| Model                      | T-206CW customized         |
|----------------------------|----------------------------|
| Power taps(100V)           | 3.8W, 7.5W, 15W, 30W       |
| Power taps(70V)            | 1.9W, 3.8W, 7.5W, 15W, 30W |
| Impedance                  | 2.6ΚΩ/1.3ΚΩ/670Ω/330Ω/165Ω |
| Input                      | 70V/100V/8Ω                |
| SPL (1W/1M)                | 89dB ±3dB                  |
| Frequency response (-10dB) | 85Hz-19KHz                 |
| Speaker driver             | 6"×1 1.5"×1                |
| Cutout size                | 208mm                      |
| Dimensions                 | 241×165mm                  |
| Weight                     | 1.6Kg                      |