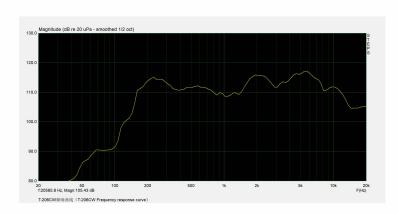

## **Specifications:**

| Model                      | T-206CW customized         |
|----------------------------|----------------------------|
| Power taps(100V)           | 3.8W, 7.5W, 15W, 30W       |
| Power taps(70V)            | 1.9W, 3.8W, 7.5W, 15W, 30W |
| Impedance                  | 2.6ΚΩ/1.3ΚΩ/670Ω/330Ω/165Ω |
| Input                      | 70V/100V/8Ω                |
| SPL (1W/1M)                | 89dB ±3dB                  |
| Frequency response (-10dB) | 85Hz-19KHz                 |
| Speaker driver             | 6"×1 1.5"×1                |
| Cutout size                | 208mm                      |
| Dimensions                 | 241×165mm                  |
| Weight                     | 1.6Kg                      |