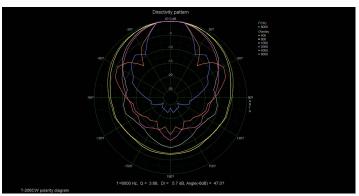

## **Specifications:**

| Model                      | T-206CW customized         |
|----------------------------|----------------------------|
| Power taps(100V)           | 3.8W, 7.5W, 15W, 30W       |
| Power taps(70V)            | 1.9W, 3.8W, 7.5W, 15W, 30W |
| Impedance                  | 2.6ΚΩ/1.3ΚΩ/670Ω/330Ω/165Ω |
| Input                      | 70V/100V/8Ω                |
| SPL (1W/1M)                | 89dB ±3dB                  |
| Frequency response (-10dB) | 85Hz-19KHz                 |
| Speaker driver             | 6"×1 1.5"×1                |
| Cutout size                | 208mm                      |
| Dimensions                 | 241×165mm                  |
| Weight                     | 1.6Kg                      |