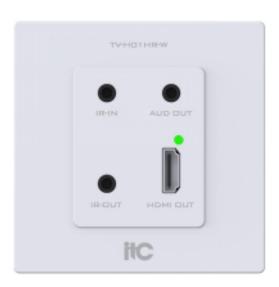

## **Feature**

- \*Equipped with 1-channel HDMI-A female interface input and 1-channel HDBaseT output;
- \*Supports HDMI1.4 standard and HDCP1.4 standard;
- \*The transmission resolution supports 3840×2160P30Hz, and the output video resolution is the same as the input resolution;
- \*Using advanced HDBaseT transmission technology, the video data is not compressed, high-definition, lossless and without delay;
- \*Supports POC power supply, convenient for on-site installation and wiring;
- $\hbox{$^*$With power-off memory protection function and unique ESD static protection function;}\\$
- \*Equipped with 1-channel 3.5mm analog audio input interface, supporting analog audio and HDMI embedded audio selection input;
- \*Equipped with 1-channel infrared input interface and 1-channel infrared output interface, supporting infrared two-way transparent transmission:
- \*Resolution can reach 3840×2160P30Hz; HDPC: 3840×2160P30Hz\_24bit; HDTV: 3840×2160P30Hz\_24bit;
- \*Supports EDID management, default pass-through EDID, and also supports built-in EDID.

## Specification

| Video output                                 | 1 × HDMI digital video output interface                  |
|----------------------------------------------|----------------------------------------------------------|
| Video input                                  | 1 × HDBaseT input interface                              |
| LED indicator                                | 1×Signal indicator light                                 |
| Audio output                                 | 1 × 3.5mm analog audio output interface                  |
| Infrared                                     | 1× infrared input interface, 1×infrared output interface |
| HDMI input resolution                        | 3840 × 2160P 30Hz                                        |
| HDMI transmission cable maximum              | 15m ( 1080P60Hz ) ; 10m (3840 × 2160P30Hz)               |
| transmission distance                        |                                                          |
| The longest transmission distance of network | 65m (1080P60Hz); 35m (3840×2160P30Hz)                    |
| cable transmission line                      |                                                          |
| Power supply                                 | 12V                                                      |
| Dimensions (L x W x H)                       | 86×86×36.3mm                                             |
| Rated power consumption                      | 12w                                                      |
| Weight                                       | 270g                                                     |
| Ambient temperature                          | -10 °C—+45°C                                             |
| Ambient humidity                             | 10%-80%                                                  |
|                                              |                                                          |