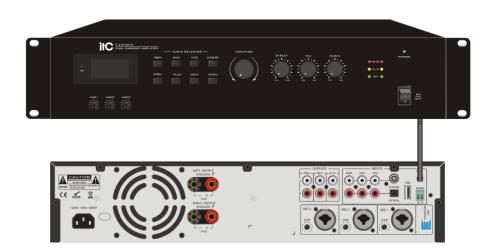

## **Description**

It is suitable for supermarkets, schools, KTV and other places.

## **Feature**

- \* The audio source supports multiple inputs such as optical fiber, coaxial, USB, Bluetooth, line, microphone and so on.
- \* Built-in DSP audio processing supports delay, reverberation, mixing, anti-howling (7-level frequency shift), tone shift (10-level), vocal excitation, original vocal elimination, and other functions.
- \* Support infrared remote control, coding switch control, and button control.
- \* The panel LCD display can realize intuitive display of various functions and working status.
- \* Provide 3 RCA line inputs, and 3 balanced microphone inputs with phantom power.
- \* Adopt DSP processor to preset multiple scene modes.

- \* The volume of each microphone is independently adjustable, the effect is adjustable, the music volume is independently adjustable; the treble, alto and bass are adjustable.
- \* With 1 RS485 interface, support integrated control of RS485 communication central control.
- \* Support USB playback, and support MP3, WAV, APE, FLAC and other mainstream music formats.
- \* Support soft starter protection for power on/off, and the voltage limit, short circuit, overload, and overheat protection.
- \* Panel: aluminum alloy material.
- \* Built-in 48V phantom switch control function.
- \* It supports Bluetooth function and can be connected to mobile phones, computers and other devices.
- \* Each microphone input has a gain adjustment function, and the microphone can match the best input state of the amplifier.