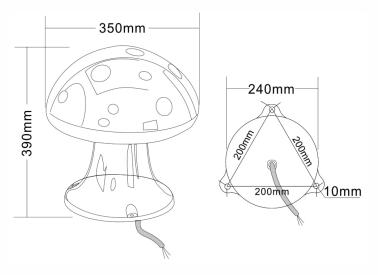

## **Specifications:**

| •                          |                   |
|----------------------------|-------------------|
| Model                      | T-500H            |
| Power Taps @100V           | 12.5W, 25W        |
| Power Taps @70V            | 6.5W, 12.5W       |
| SPL(1W/1M)                 | 95dB              |
| Frequency Response (-10dB) | 80Hz -20KHz       |
| Finish                     | Organic resin     |
| Speaker Driver             | 2×4"+2.5"         |
| IP Rate                    | IP66              |
| Cutout Size                | 200 x 200 x 200mm |
| Dimensions(mm)             | H: 390            |
| Weight                     | 5.49Kg            |