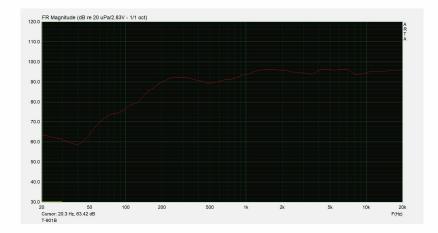

## **Specifications:**

| Model                      | T-901B                          |
|----------------------------|---------------------------------|
| Power taps @100V           | 5W, 10W                         |
| Power taps @70V            | 2.5W, 5W                        |
| Impedance                  | Black: Com; Green:2KΩ White:1KΩ |
| SPL (1W/1M)                | 92dB±3dB                        |
| Frequency response (-10dB) | 80Hz -20KHz                     |
| Speaker driver             | 4" x 1                          |
| IP rate                    | IP66                            |
| Dimensions                 | 150 x 105 x 196mm               |
| Weight                     | 1.31Kg                          |