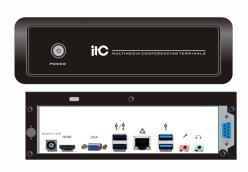

## **Specifications:**

| Model               | TF-93104                                                                                                              |
|---------------------|-----------------------------------------------------------------------------------------------------------------------|
| CPU                 | Intel Core i5 processor (quad core) (Due to frequent product upgrades, its performance will continue to be optimized) |
| RAM                 | DDR 4G                                                                                                                |
| Hard drive capacity | 128G SSD                                                                                                              |
| Network port        | 1×Gigabit network card, RJ45 port                                                                                     |
| Standard port       | 4×USB(3.0/2.0), 1×HDMI, 1×VGA, 1×LAN, 1×MIC-IN port, 1×LINE-OUT port, 1×DC port, 1×COM port                           |
| Ambient temperature | -10°C~50°C                                                                                                            |
| Relative humidity   | 0% ~ 95%, no condensation                                                                                             |
| Working power       | DC 18.5V/6.5A 120W                                                                                                    |
| Power consumption   | 65W                                                                                                                   |
| Dimension           | 216×191×61mm(L×W×H)                                                                                                   |
| Weight              | 1.309kg                                                                                                               |
| Color               | Black                                                                                                                 |