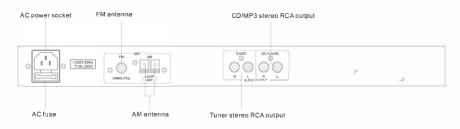

## **Specifications:**

| Model              | TF-21212                             |
|--------------------|--------------------------------------|
| Frequency Response | 20Hz~20KHz (-2dB)                    |
| THD                | ≤0.1%                                |
| Channel Separation | 65dB                                 |
| Dynamic Range      | <b>7</b> 5dB                         |
| S/N Ratio          | 85dB                                 |
| CD Audio Output    | 775mV                                |
| TUNER              |                                      |
| Radio Frequency    | FM: 87.5-108.0MHz, AM: 522-1620KHz   |
| Antenna Input      | FM: 75Ω Unbalance,                   |
|                    | AM: Low impedance round ring antenna |
| Sensitivity        | FM: ≤10uA, AM:≤100uA                 |
| Band Memory        | 99                                   |
| Radio Audio Output | 775mV                                |
| Power Supply       | ~220V 50Hz                           |
| Dimensions         | 484 x 209 x 44mm                     |
| Net Weight         | 3.8Kg                                |
|                    |                                      |