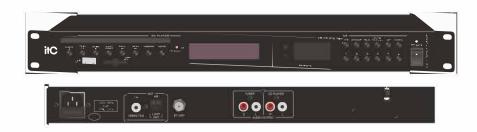

## **CD/MP3 Player with Tuner and Bluetooth** (4Audio Sources in One) **TF-21212**

## **Description:**

- \* Standard cabinet-type CD, MP3 (with USB and SD card interfaces) and radio integrated playback equipment.
- \* Provide a combined audio source for the broadcasting system, and manually control the CD, MP3, Bluetooth and radio players.

## Feature:

\* Standard cabinet-type design (1U), black alumina brushed panel, humanized drawing, exquisite craftsmanship, showing high-grade temperament. \* Built-in USB interface / SD card slot, CD movement and radio, Bluetooth four audio sources, CD player and MP3 player share one channel output, radio and Bluetooth share one channel output.

\* CD uses high-end suction movement,

\* The radio uses a high-sensitivity radio module; FM and AM (AM / FM) stereo two-band reception is optional, and the radio frequency memory can be stored up to 99 bands. \* With infrared remote control function, and can independently control the volume control.