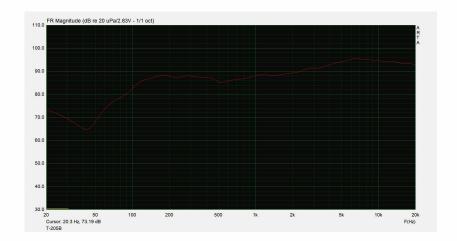

## **Specifications:**

Model TF-0520B Power taps @100V 0.75W, 1.5W, 3W, 6W Power taps @70V 0.38W, 0.75W, 1.5W, 3W Impedance Black: Com Blue:  $13.3K\Omega$  Red:  $6.7K\Omega$ ; Green:  $3.3K\Omega$  White:  $1.7K\Omega$ SPL(1W/1M) 88dB Frequency response (-10dB) 80-20KHz 5" x 1 1.5" x 1 Speaker driver **Cutout size** 180mm 215 x 75mm Dimensions 0.6Kg Weight