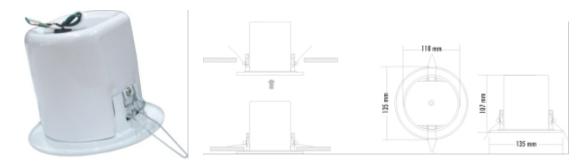

### **Specification**

| Model                      | TF-0420GK                                 |
|----------------------------|-------------------------------------------|
|                            |                                           |
| Power Taps @100V           | 3W, 6W                                    |
| Power Taps @70V            | 1.5W, 3W                                  |
| Impedance                  | Black: Com Green:3.3KΩ White:1.7KΩ        |
| SPL(1W/1M)                 | 90dB                                      |
| Max.SPL(Rated 1W/1M)       | 98 dB                                     |
| Frequency Response (-10dB) | 80Hz -20KHz                               |
| Finish                     | Baffle: Steel, White Grille: Steel, White |
| Speaker Driver             | 4"×1                                      |
| Cutout Size                | 110mm                                     |
| Dimensions                 | 135 ×107mm                                |
| Weight                     | 0.7Kg                                     |
| Mounting                   | Spring-clip                               |