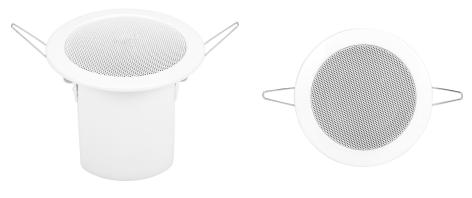

#### **Description**

The T-104GK is a ceiling speaker built-in 70v/100v transformer. The 70v/100v transformer technique reduces line losses on longer distance and allows easy parallel connection of multiple loudspeakers.

The built-in 4" speaker driver is designed of wide frequency response 90-18kHz, the multiple power taps 3W & 6W are helpful for different applications varies from room size and ambient noise surroundings. The metal grille and metal baffle are painted in attractive white color. Its spring clamp makes the easy and secure installation.

It is ideal choice for industrial and commercial applications in hotel, school, office and factory where background music and paging is needed.

#### **Features**

- \* Built-in 100v/70v transformer
- \* Mini In-ceiling type loudspeaker