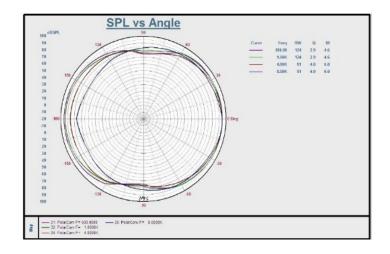

|
| Impedance                  | Black: Com Green:3.3KΩ White:1.7KΩ        |
| SPL(1W/1M)                 | 90dB                                      |
| Max.SPL(Rated 1W/1M)       | 98 dB                                     |
| Frequency Response (-10dB) | 80Hz -20KHz                               |
| Finish                     | Baffle: Steel, White Grille: Steel, White |
| Speaker Driver             | 4"×1                                      |
| Cutout Size                | 110mm                                     |
| Dimensions                 | 135 ×107mm                                |
| Weight                     | 0.7Kg                                     |
| Mounting                   | Spring-clip                               |

### Appearance:



# **Direction Diagram:**



## Frequency Response: