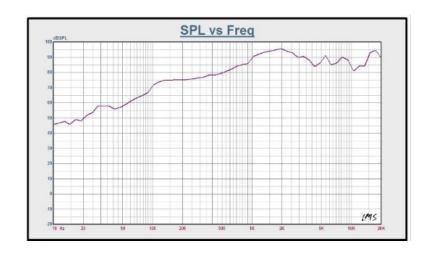

### **Specification**

| Model                      | TF-0420GK                                 |
|----------------------------|-------------------------------------------|
|                            |                                           |
| Power Taps @100V           | 3W, 6W                                    |
| Power Taps @70V            | 1.5W, 3W                                  |
| Impedance                  | Black: Com Green:3.3KΩ White:1.7KΩ        |
| SPL(1W/1M)                 | 90dB                                      |
| Max.SPL(Rated 1W/1M)       | 98 dB                                     |
| Frequency Response (-10dB) | 80Hz -20KHz                               |
| Finish                     | Baffle: Steel, White Grille: Steel, White |
| Speaker Driver             | 4"×1                                      |
| Cutout Size                | 110mm                                     |
| Dimensions                 | 135 ×107mm                                |
| Weight                     | 0.7Kg                                     |
| Mounting                   | Spring-clip                               |

## Frequency Response: