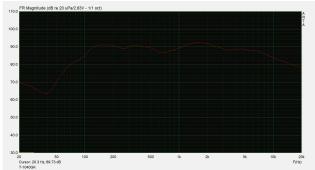

## Frequency Response:

### **Specification**

| Model                      | TF-0420GK                                 |
|----------------------------|-------------------------------------------|
|                            |                                           |
| Power Taps @100V           | 3W, 6W                                    |
| Power Taps @70V            | 1.5W, 3W                                  |
| Impedance                  | Black: Com Green:3.3KΩ White:1.7KΩ        |
| SPL(1W/1M)                 | 90dB                                      |
| Max.SPL(Rated 1W/1M)       | 98 dB                                     |
| Frequency Response (-10dB) | 80Hz -20KHz                               |
| Finish                     | Baffle: Steel, White Grille: Steel, White |
| Speaker Driver             | 4"×1                                      |
| Cutout Size                | 110mm                                     |
| Dimensions                 | 135 ×107mm                                |
| Weight                     | 0.7Kg                                     |
| Mounting                   | Spring-clip                               |