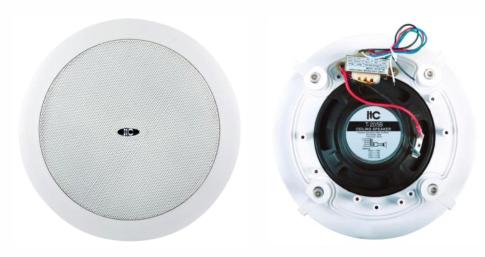

Material: plastic shell + iron mesh

## **Description:**

\*Round plastic shell , coaxial high-pitched design, multi-power selection; The sound is clear and bright; With screw fixed presser foot design, can be installed on the ceiling of different thickness. Applicable to hotels, shopping malls, supermarkets, etc

## **Feature**

\*8" with matching transformer

\*Full frequency design

\*Spring foot system fixing

## **Specifications:**

| Model                      | T-209B                                                                                  |
|----------------------------|-----------------------------------------------------------------------------------------|
| Power taps(100V)           | 1.87W, 3.75W, 7.5W, 15W                                                                 |
| Power taps(70V)            | 0.93W, 1.87W, 3.75W, 7.5W                                                               |
| Impedance                  | Black:Com Blue:5.3K $\Omega$ Red:2.6K $\Omega$ ; Green:1.3K $\Omega$ White:670 $\Omega$ |
| SPL (1W/1M)                | 90dB                                                                                    |
| Frequency response (-10dB) | 80-20KHz                                                                                |
| Speaker driver             | 8"×1 1.5"×1                                                                             |
| Cutout size                | 245mm                                                                                   |
| Dimensions                 | 280 ×80mm                                                                               |
| Weight                     | 1.5Kg                                                                                   |