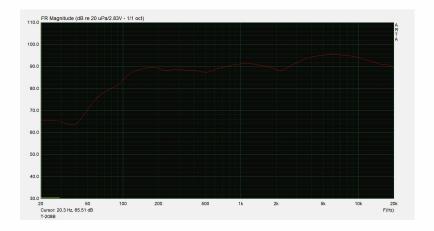

## **Specifications:**

| Model                      | T-209B                                                                                  |
|----------------------------|-----------------------------------------------------------------------------------------|
| Power taps(100V)           | 1.87W, 3.75W, 7.5W, 15W                                                                 |
| Power taps(70V)            | 0.93W, 1.87W, 3.75W, 7.5W                                                               |
| Impedance                  | Black:Com Blue:5.3K $\Omega$ Red:2.6K $\Omega$ ; Green:1.3K $\Omega$ White:670 $\Omega$ |
| SPL (1W/1M)                | 90dB                                                                                    |
| Frequency response (-10dB) | 80-20KHz                                                                                |
| Speaker driver             | 8"×1 1.5"×1                                                                             |
| Cutout size                | 245mm                                                                                   |
| Dimensions                 | 280 ×80mm                                                                               |
| Weight                     | 1.5Kg                                                                                   |