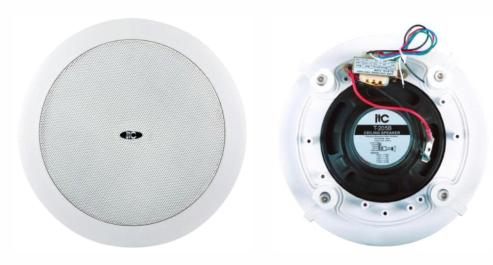

Material: plastic shell + iron mesh cover

**Description:**Round plastic basin stand, coaxial high-pitched design, multi-power selection, clear and bright sound. With screw fixed presser foot design, can be installed on the ceiling of different thickness. Applicable to hotel, shopping mall, supermarket, etc.;

## Feature:

- \* 6" + 1.5" coaxial paper speaker unit; \* Support flush mount installation

## **Specifications:**

| Model                      | T-207B                                          |
|----------------------------|-------------------------------------------------|
| Power taps(100V)           | 1.25W, 2.5W, 5W, 10W                            |
| Power taps(70V)            | 0.62W, 1.25W, 2.5W, 5W                          |
| Impedance                  | Black:Com Blue:8KΩ Red:4KΩ; Green:2KΩ White:1KΩ |
| SPL(1W/1M)                 | 89dB                                            |
| Frequency response (-10dB) | 80-20KHz                                        |
| Speaker driver             | 6"×1 1.5"×1                                     |
| Cutout size                | 208mm                                           |
| Dimensions                 | 240 ×78mm                                       |
| Weight                     | 1Kg                                             |