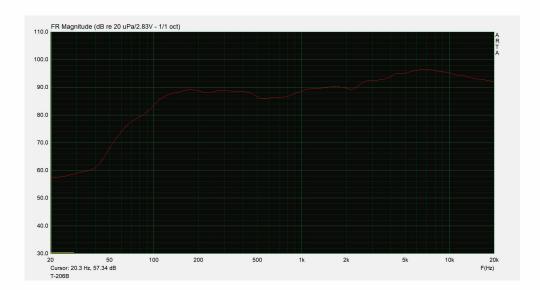

## **Specifications:**

| Model                      | T-207B                                          |
|----------------------------|-------------------------------------------------|
| Power taps(100V)           | 1.25W, 2.5W, 5W, 10W                            |
| Power taps(70V)            | 0.62W, 1.25W, 2.5W, 5W                          |
| Impedance                  | Black:Com Blue:8KΩ Red:4KΩ; Green:2KΩ White:1KΩ |
| SPL(1W/1M)                 | 89dB                                            |
| Frequency response (-10dB) | 80-20KHz                                        |
| Speaker driver             | 6"×1 1.5"×1                                     |
| Cutout size                | 208mm                                           |
| Dimensions                 | 240 ×78mm                                       |
| Weight                     | 1Kg                                             |