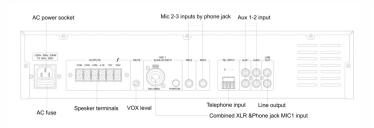

## Features:

- \* Standard desktop design, elegant craftsmanship, high-grade temperament.

  \* With 2 MIC inputs (panel MIC input priority is higher than rear panel MIC input), 2 channel AUX input and 1 channel TEL input.

  \* There are three levels of priority between channels (priority is TEL>MIC1>AUX).

  \* The panel has knobs to independently adjust the volume of the MIC, TEL and AUX channels. There are Bass and Treble adjustment knobs.
- \* Support short circuit, overload, overheat protection. \* Two kinds of power output methods: constant pressure output 100V, 70V; constant resistance output  $4 \sim 16\Omega$ .

## **Specifications:**

| Model                          | D-120A                                                                                                                                                                                                                                   | D-240A           |
|--------------------------------|------------------------------------------------------------------------------------------------------------------------------------------------------------------------------------------------------------------------------------------|------------------|
| Rated Power Output             | 120W                                                                                                                                                                                                                                     | 240W             |
| Speaker Outputs                | 70V, 100V & 4~16Ω                                                                                                                                                                                                                        |                  |
| Input Sensitivity & Impedance  | MIC1, 2, 3: $5mV/600\Omega$ , unbalanced TRS terminal MIC1: $\pm 2.5mV/2K\Omega$ , balanced XLR/TRS combination terminal TEL: $\pm 175mV/10K\Omega$ , balanced H5.08 European terminal AUX: $350mV/10K\Omega$ , unbalanced RCA terminal  |                  |
| Output Sensitivity & Impedance |                                                                                                                                                                                                                                          |                  |
| Overload Electromotive Force   | MIC 1, 2, 3: >10dB, unbalanced TRS terminal input MIC1: >15dB, balanced XLR/TRS combination terminal (only T-20AP and T-40AP support) input AUX: >15dB, unbalanced RCA terminal input TEL: >12dB, balanced H5.08 European terminal input |                  |
| Tone                           | Bass: ±10dB, Treble: ±10dB                                                                                                                                                                                                               |                  |
| Frequency Response             | 50Hz~16KHz (+1dB, -3dB)                                                                                                                                                                                                                  |                  |
| S/N Ratio                      | MIC: 66dB, AUX: 80dB                                                                                                                                                                                                                     |                  |
| THD                            | 0.5% at 1KHz, 1/3 output power                                                                                                                                                                                                           |                  |
| Muting strength                | 30dB                                                                                                                                                                                                                                     |                  |
| Cross talk                     | ≥50dB                                                                                                                                                                                                                                    |                  |
| Phantom Power                  | +48V                                                                                                                                                                                                                                     |                  |
| Indicator                      | Protection indicator, power indicator, level indicator                                                                                                                                                                                   |                  |
| Cooling                        | Button-up convert automatic cool                                                                                                                                                                                                         |                  |
| Protection                     | High temp, overload & short-circuit                                                                                                                                                                                                      |                  |
| Power Supply                   | ~220V 50Hz                                                                                                                                                                                                                               |                  |
| Power Consumption              | 200W                                                                                                                                                                                                                                     | 340W             |
| Weight                         | 9.2kg                                                                                                                                                                                                                                    | 11. 5kg          |
| Dimensions                     | 483 x 303 x 88mm                                                                                                                                                                                                                         | 483 x 358 x 88mm |
| Finish                         | Panel: aluminum plate, black                                                                                                                                                                                                             |                  |
|                                | Case: SPCC Panel                                                                                                                                                                                                                         |                  |