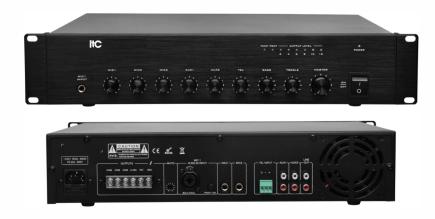

## Describe:

- Desktop type professional power amplifier with preamplifier.
   Provide regional power amplification for the broadcasting system, suitable for large, medium and small places of broadcasting amplification.

## Features:

- \* Standard desktop design, elegant craftsmanship, high-grade temperament.

  \* With 2 MIC inputs (panel MIC input priority is higher than rear panel MIC input), 2 channel AUX input and 1 channel TEL input.

  \* There are three levels of priority between channels (priority is TEL>MIC1>AUX).

  \* The panel has knobs to independently adjust the volume of the MIC, TEL and AUX channels. There are Bass and Treble adjustment knobs.
- \* Support short circuit, overload, overheat protection. \* Two kinds of power output methods: constant pressure output 100V, 70V; constant resistance output  $4 \sim 16\Omega$ .