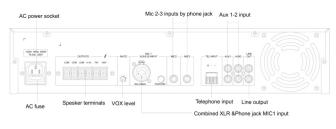

## Features:

- \* Standard desktop design, elegant craftsmanship, high-grade temperament.

  \* With 2 MIC inputs (panel MIC input priority is higher than rear panel MIC input), 2 channel AUX input and 1 channel TEL input.

  \* There are three levels of priority between channels (priority is TEL>MIC1>AUX).

  \* The panel has knobs to independently adjust the volume of the MIC, TEL and AUX channels. There are Bass and Treble adjustment knobs.
- \* Support short circuit, overload, overheat protection. \* Two kinds of power output methods: constant pressure output 100V, 70V; constant resistance output  $4 \sim 16\Omega$ .

## **Specifications:**

| Model                          | D-120A                                                                                                                                                                                                                                   | D-240A           |
|--------------------------------|------------------------------------------------------------------------------------------------------------------------------------------------------------------------------------------------------------------------------------------|------------------|
| Rated Power Output             | 120W                                                                                                                                                                                                                                     | 240W             |
| Speaker Outputs                | 70V, 100V & 4~16Ω                                                                                                                                                                                                                        |                  |
| Input Sensitivity & Impedance  | MIC1, 2, 3: $5mV/600\Omega$ , unbalanced TRS terminal MIC1: $\pm 2.5mV/2K\Omega$ , balanced XLR/TRS combination terminal TEL: $\pm 175mV/10K\Omega$ , balanced H5.08 European terminal AUX: $350mV/10K\Omega$ , unbalanced RCA terminal  |                  |
| Output Sensitivity & Impedance |                                                                                                                                                                                                                                          |                  |
| Overload Electromotive Force   | MIC 1, 2, 3: >10dB, unbalanced TRS terminal input MIC1: >15dB, balanced XLR/TRS combination terminal (only T-20AP and T-40AP support) input AUX: >15dB, unbalanced RCA terminal input TEL: >12dB, balanced H5.08 European terminal input |                  |
| Tone                           | Bass: ±10dB, Treble: ±10dB                                                                                                                                                                                                               |                  |
| Frequency Response             | 50Hz~16KHz (+1dB, -3dB)                                                                                                                                                                                                                  |                  |
| S/N Ratio                      | MIC: 66dB, AUX: 80dB                                                                                                                                                                                                                     |                  |
| THD                            | 0.5% at 1KHz, 1/3 output power                                                                                                                                                                                                           |                  |
| Muting strength                | 30dB                                                                                                                                                                                                                                     |                  |
| Cross talk                     | ≥50dB                                                                                                                                                                                                                                    |                  |
| Phantom Power                  | +48V                                                                                                                                                                                                                                     |                  |
| Indicator                      | Protection indicator, power indicator, level indicator                                                                                                                                                                                   |                  |
| Cooling                        | Button-up convert automatic cool                                                                                                                                                                                                         |                  |
| Protection                     | High temp, overload & short-circuit                                                                                                                                                                                                      |                  |
| Power Supply                   | ~220V 50Hz                                                                                                                                                                                                                               |                  |
| Power Consumption              | 200W                                                                                                                                                                                                                                     | 340W             |
| Weight                         | 9.2kg                                                                                                                                                                                                                                    | 11. 5kg          |
| Dimensions                     | 483 x 303 x 88mm                                                                                                                                                                                                                         | 483 x 358 x 88mm |
| Finish                         | Panel: aluminum plate, black                                                                                                                                                                                                             |                  |
|                                | Case: SPCC Panel                                                                                                                                                                                                                         |                  |