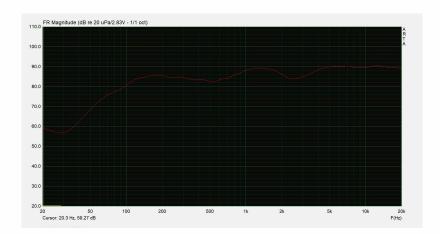

## **Specifications:**

| Model              | HC-530B                        |
|--------------------|--------------------------------|
| Rated power(100V)  | 3.75W, 7.5W, 15W, 30W          |
| Rated power(70V)   | 1.9W, 3.75W, 7.5W, 15W, 30W    |
| MAX power          | 60W                            |
| Input              | 70V/100V/8Ω                    |
| Sensitivity        | 88dB                           |
| Impedance          | 2.6KQ/ 1.3KQ/ 670Q/ 330Q/ 165Q |
| Frequency response | 80Hz -20KHz                    |
| Speaker driver     | 5"×1 1.5"×1                    |
| IP rate            | IP66                           |
| Dimensions         | 285×180×186mm                  |
| Weight             | 2.7Kg                          |
| Color              | Black                          |