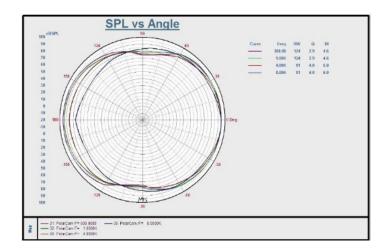

|
| Impedance                  | Black: Com Green:3.3KΩ White:1.7KΩ        |
| SPL(1W/1M)                 | 90dB                                      |
| Max.SPL(Rated 1W/1M)       | 98 dB                                     |
| Frequency Response (-10dB) | 80Hz -20KHz                               |
| Finish                     | Baffle: Steel, White Grille: Steel, White |
| Speaker Driver             | 4"×1                                      |
| Cutout Size                | 110mm                                     |
| Dimensions                 | 135 ×107mm                                |
| Weight                     | 0.7Kg                                     |
| Mounting                   | Spring-clip                               |

### Appearance:



# **Direction Diagram:**



## Frequency Response: