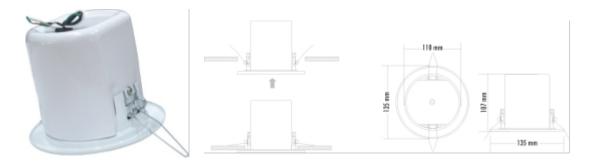

### **Specification**

| Model                      | T-104GK                                   |
|----------------------------|-------------------------------------------|
|                            |                                           |
| Power Taps @100V           | 3W, 6W                                    |
| Power Taps @70V            | 1.5W, 3W                                  |
| Impedance                  | Black: Com Green:3.3KΩ White:1.7KΩ        |
| SPL(1W/1M)                 | 90dB                                      |
| Max.SPL(Rated 1W/1M)       | 98 dB                                     |
| Frequency Response (-10dB) | 80Hz -20KHz                               |
| Finish                     | Baffle: Steel, White Grille: Steel, White |
| Speaker Driver             | 4"×1                                      |
| Cutout Size                | 110mm                                     |
| Dimensions                 | 135 ×107mm                                |
| Weight                     | 0.7Kg                                     |
| Mounting                   | Spring-clip                               |