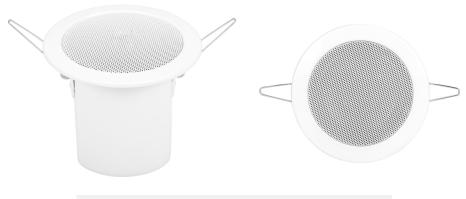

### Appearance:

#### **Description**

The T-104GK is a ceiling speaker built-in 70v/100v transformer. The 70v/100v transformer technique reduces line losses on longer distance and allows easy parallel connection of multiple loudspeakers.

The built-in 4" speaker driver is designed of wide frequency response 90-18kHz, the multiple power taps 3W & 6W are helpful for different applications varies from room size and ambient noise surroundings. The metal grille and metal baffle are painted in attractive white color. Its spring clamp makes the easy and secure installation.