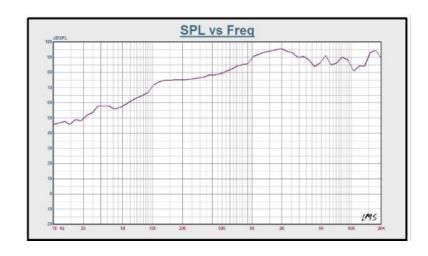

### **Specification**

| Model                      | T-104GK                                   |
|----------------------------|-------------------------------------------|
|                            |                                           |
| Power Taps @100V           | 3W, 6W                                    |
| Power Taps @70V            | 1.5W, 3W                                  |
| Impedance                  | Black: Com Green:3.3KΩ White:1.7KΩ        |
| SPL(1W/1M)                 | 90dB                                      |
| Max.SPL(Rated 1W/1M)       | 98 dB                                     |
| Frequency Response (-10dB) | 80Hz -20KHz                               |
| Finish                     | Baffle: Steel, White Grille: Steel, White |
| Speaker Driver             | 4"×1                                      |
| Cutout Size                | 110mm                                     |
| Dimensions                 | 135 ×107mm                                |
| Weight                     | 0.7Kg                                     |
| Mounting                   | Spring-clip                               |

## Frequency Response: