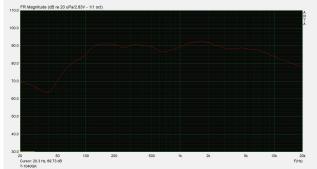

#### **Description**

The T-104GK is a ceiling speaker built-in 70v/100v transformer. The 70v/100v transformer technique reduces line losses on longer distance and allows easy parallel connection of multiple loudspeakers.

The built-in 4" speaker driver is designed of wide frequency response 90-18kHz, the multiple power taps 3W & 6W are helpful for different applications varies from room size and ambient noise surroundings. The metal grille and metal baffle are painted in attractive white color. Its spring clamp makes the easy and secure installation.

It is ideal choice for industrial and commercial applications in hotel, school, office and factory where background music and paging is needed.

#### **Features**

- \* Built-in 100v/70v transformer
- \* Mini In-ceiling type loudspeaker
-