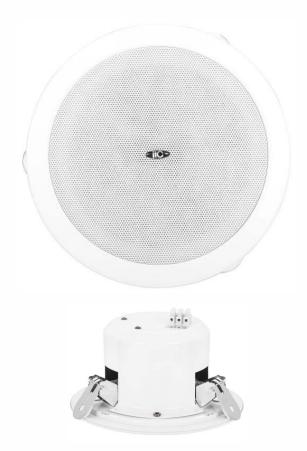

## Fireproof Ceiling Speaker Material: iron shell + aluminum mesh cover T-105C

Material: Iron shell + aluminum grille

## **Description:**

Indoor full audio ceiling speaker with flame retardant iron back cover, fireproof design. Spring presser foot system, convenient for users to install. Applicable to: fire, shops, supermarkets, hotels, etc.