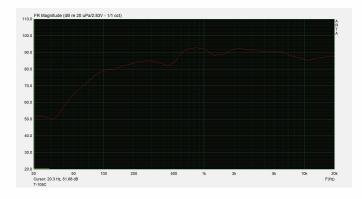

## **Specifications:**

| Model                      | T-105C                      |
|----------------------------|-----------------------------|
| Power Taps @100V           | 3W, 6W                      |
| Power Taps @70V            | 1.5W, 3W                    |
| Impedance                  | $Com/3.3K\Omega/1.7K\Omega$ |
| SPL(1W/1M)                 | 90dB                        |
| Max. SPL (Rated W/1M)      | 98dB                        |
| Frequency Response (-10dB) | 80Hz -20KHz                 |
| Speaker Driver             | 5" x 1                      |
| Fire test                  | Needle flame                |
| Cutout Size                | 170mm                       |
| Dimensions                 | 200 x 120mm                 |
| Weight                     | 0.9Kg                       |