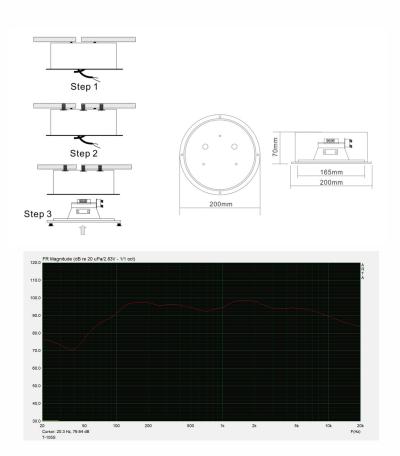

## **Specifications:**

| Model                      | 1-1055                                                               |
|----------------------------|----------------------------------------------------------------------|
| Power taps @100V           | 3W, 6W, 9W                                                           |
| Power taps @70V            | 1.5W, 3W, 4.5W                                                       |
| Impedance                  | Black: Com Red:3.3K $\Omega$ Green:1.7K $\Omega$ White:1.1K $\Omega$ |
| SPL(1W/1M)                 | 94dB                                                                 |
| Max. SPL (Rated W/1M)      | 104dB                                                                |
| Frequency response (-10dB) | 80Hz -20KHz                                                          |
| Speaker driver             | 5" x 1                                                               |
| Dimensions                 | 200 x 70mm                                                           |
| Weight                     | 0.71Kg                                                               |