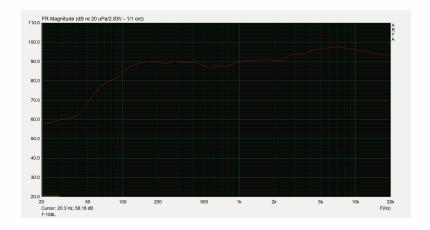

## **Specifications:**

| Model                      | I-108L                                                    |
|----------------------------|-----------------------------------------------------------|
| Power taps @100V           | 1.87W, 3.75W, 7.5W, 15W                                   |
| Power taps @70V            | 0.93W, 1.87W, 3.75W, 7.5W                                 |
| Impedance                  | 90dB                                                      |
| SPL(1W/1M)                 | Black: COM; Blue:5.3KΩ Red:2.7KΩ Green:1.3KΩ White:0.67KΩ |
| Frequency response (-10dB) | 80Hz -20KHz                                               |
| Speaker driver             | 8" x 1 1" x 1                                             |
| Cutout size                | 230mm                                                     |
| Dimensions                 | 265 x 75mm                                                |
| Weight                     | 1.2Kg                                                     |