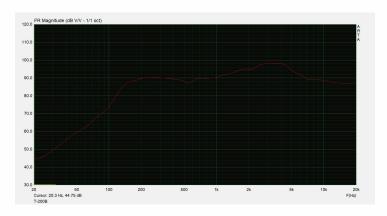

## Specification

| Power Taps @100V   | 3.75W, 7.5W, 15W                                                                |
|--------------------|---------------------------------------------------------------------------------|
| Power Taps @70V    | 1.85W, 3.75W, 7.5W                                                              |
| Frequency response | Blue: Com Green: $2.6K\Omega$ ; Yellow: $1.3K\Omega$ Red: $670\Omega$           |
| Sensitivity        | 92dB                                                                            |
| Max SPL            | 80Hz -20KHz                                                                     |
| Impedance          | Blue: COM Green: $2.6$ K $\Omega$ Yellow: $1.3$ K $\Omega$ Red: $6$ 70 $\Omega$ |
| Rated power (100V) | 6"×1                                                                            |
| Dimensions         | Φ172×212mm                                                                      |
| Weight             | 2.34kg                                                                          |