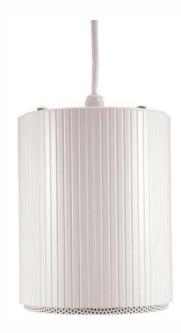

Material: aluminum shell, aluminum mesh and metal iron back shell

## Features:

- \* The ceiling speaker has a unique appearance design, imitating a chandelier design, and is composed of an aluminum shell, an aluminum mesh and a metal iron back shell structure.
- \* Using a 6-inch full-range speaker unit design, the sound radiation angle is large, and the low frequency is full and the sound quality is clear.
- \* Built-in high-performance copper wire audio transformer can reduce the loss caused by impedance in the circuit. It has multiple power options and can be set to a fixed resistance and a fixed voltage.
- \* Ceiling hanging type, easy for users to operate and install.