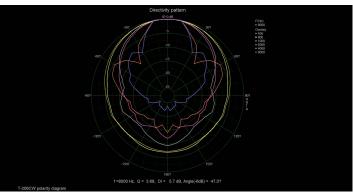

## **Specifications:**

| Model                      | T-206CW                    |
|----------------------------|----------------------------|
| Power taps(100V)           | 3.8W, 7.5W, 15W, 30W       |
| Power taps(70V)            | 1.9W, 3.8W, 7.5W, 15W, 30W |
| Impedance                  | 2.6ΚΩ/1.3ΚΩ/670Ω/330Ω/165Ω |
| Input                      | 70V/100V/8Ω                |
| SPL (1W/1M)                | 89dB ±3dB                  |
| Frequency response (-10dB) | 80Hz -20KHz                |
| Speaker driver             | 6"×1 1.5"×1                |
| Cutout size                | 208mm                      |
| Dimensions                 | 241×165mm                  |
| Weight                     | 1.6Kg                      |