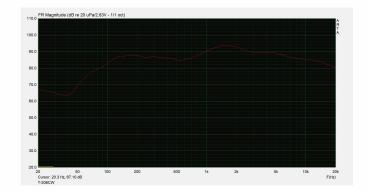

## **Specifications:**

| Model                      | T-206CW                    |
|----------------------------|----------------------------|
| Power taps(100V)           | 3.8W, 7.5W, 15W, 30W       |
| Power taps(70V)            | 1.9W, 3.8W, 7.5W, 15W, 30W |
| Impedance                  | 2.6ΚΩ/1.3ΚΩ/670Ω/330Ω/165Ω |
| Input                      | 70V/100V/8Ω                |
| SPL (1W/1M)                | 89dB ±3dB                  |
| Frequency response (-10dB) | 80Hz -20KHz                |
| Speaker driver             | 6"×1 1.5"×1                |
| Cutout size                | 208mm                      |
| Dimensions                 | 241×165mm                  |
| Weight                     | 1.6Kg                      |