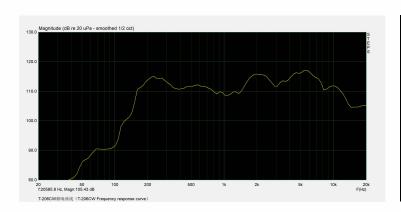

## **Specifications:**

| Model                      | T-206CW                    |
|----------------------------|----------------------------|
| Power taps(100V)           | 3.8W, 7.5W, 15W, 30W       |
| Power taps(70V)            | 1.9W, 3.8W, 7.5W, 15W, 30W |
| Impedance                  | 2.6ΚΩ/1.3ΚΩ/670Ω/330Ω/165Ω |
| Input                      | 70V/100V/8Ω                |
| SPL (1W/1M)                | 89dB ±3dB                  |
| Frequency response (-10dB) | 80Hz -20KHz                |
| Speaker driver             | 6"×1 1.5"×1                |
| Cutout size                | 208mm                      |
| Dimensions                 | 241×165mm                  |
| Weight                     | 1.6Kg                      |