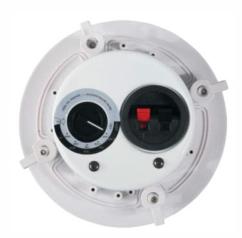

Material: plastic shell + iron mesh cover + iron back cover

**Description:**Indoor high fidelity speaker, fully enclosed structure, iron flame retardant protective rear cover, multiple power constant pressure and constant resistance selection. Fix the presser foot system with screws. Applicable to hotels, clubs, shopping malls etc.