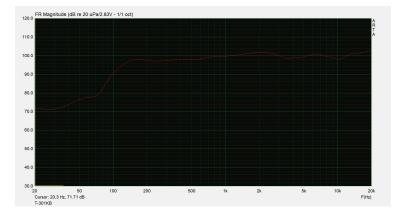

## Specification

| Rated power (100V) | 10W                  |
|--------------------|----------------------|
| Rated power (70V)  | 5W                   |
| Sensitivity        | 89dB±3dB             |
| Max SPL            | 99dB±3dB             |
| Impedance          | Black: COM, Red: 1KΩ |
| Frequency response | 80Hz -20KHz          |
| Speaker unit       | 4"×1, 2.5"×1         |
| Dimension (W×D×H)  | 147×100×290mm        |
| Weight             | 1.5kg                |