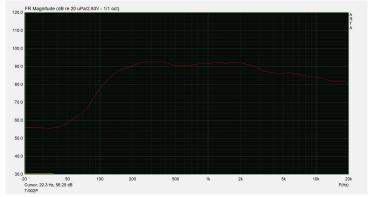

## **Specifications:**

| Model              | T-902P            |
|--------------------|-------------------|
| Rated power        | 60W               |
| Input              | ~220V 50HZ        |
| Sensitivity        | 91dB±3dB          |
| Frequency response | 80Hz -20KHz       |
| Speaker driver     | 6"x2 3"x1         |
| Dimensions         | 185 x 235 x 615mm |
| Weight             | 8Kg               |
| IP rate            | IP66              |
| Material           | Iron              |