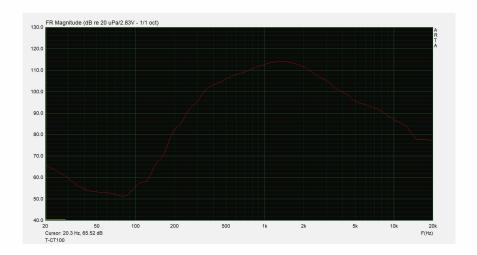

## **Specifications:**

| Model              | T-CT100                       |
|--------------------|-------------------------------|
| Rated power (100V) | 100W                          |
| Maximum power      | 200W                          |
| Frequency response | 80Hz -20KHz                   |
| Sensitivity        | 110dB                         |
| Impedance          | COM/100Ω                      |
| Speaker unit       | 2.5 inch treble driver head×1 |
| Coverage distance  | 400m-500m                     |
| Waterproof level   | IPX6                          |
| Dimensions (W * L) | 450×460mm                     |
| Weight             | 3.8Kg                         |
| Material           | Aluminum alloy shell          |