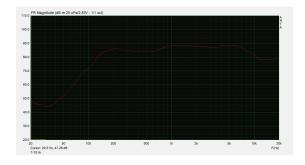

## **Specification**

| Rated power (100V) | 5W, 10W                            |
|--------------------|------------------------------------|
| Rated power (70V)  | 2.5W, 5W                           |
| Sensitivity        | 88dB±3dB                           |
| Impedance          | Black: COM White: 2KΩ ; Green: 1KΩ |
| Frequency response | 80-20kHz                           |
| Dimension          | 105×75×265mm                       |
| Speaker unit       | 2.5"×2                             |
| IP level           | lp66                               |
| Weight             | 1.4kg                              |