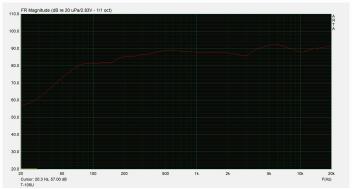

## **Specifications:**

|                            | T 405H                                          |
|----------------------------|-------------------------------------------------|
| Model                      | T-105U                                          |
| Power taps @100V           | 1.5W, 3W, 6W                                    |
| Power taps @70V            | 0.75W, 1.5W, 3W                                 |
| Impedance                  | Black: Com Red: 6.7KΩ Green: 3.3KΩ White: 1.7KΩ |
| SPL(1W/1M)                 | 89dB                                            |
| Frequency response (-10dB) | 80Hz -20KHz                                     |
| Speaker driver             | 5"×1                                            |
| Cutout size                | 145mm                                           |
| Dimensions                 | 172 ×80mm                                       |
| Weight                     | 0.75Kg                                          |