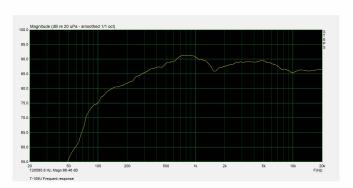

## **Specifications:**

|                            | T 405H                                          |
|----------------------------|-------------------------------------------------|
| Model                      | T-105U                                          |
| Power taps @100V           | 1.5W, 3W, 6W                                    |
| Power taps @70V            | 0.75W, 1.5W, 3W                                 |
| Impedance                  | Black: Com Red: 6.7KΩ Green: 3.3KΩ White: 1.7KΩ |
| SPL(1W/1M)                 | 89dB                                            |
| Frequency response (-10dB) | 80Hz -20KHz                                     |
| Speaker driver             | 5"×1                                            |
| Cutout size                | 145mm                                           |
| Dimensions                 | 172 ×80mm                                       |
| Weight                     | 0.75Kg                                          |