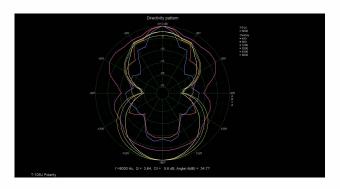

Material: iron mesh cover







**Description:**High quality ceiling speaker, plastic basin frame, spring pressing system, convenient installation. It is suitable for hotels, hotels, clubs and so on.

## **Specifications:**

|                            | T 405H                                          |
|----------------------------|-------------------------------------------------|
| Model                      | T-105U                                          |
| Power taps @100V           | 1.5W, 3W, 6W                                    |
| Power taps @70V            | 0.75W, 1.5W, 3W                                 |
| Impedance                  | Black: Com Red: 6.7KΩ Green: 3.3KΩ White: 1.7KΩ |
| SPL(1W/1M)                 | 89dB                                            |
| Frequency response (-10dB) | 80H