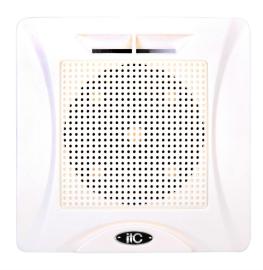

Material: plastic shell + plastic mesh cover

## **Description:**

High-grade bedhead speakers, unique appearance, using small caliber speaker unit. The rear cover lock card is easy to install. Applicable to hotels etc.