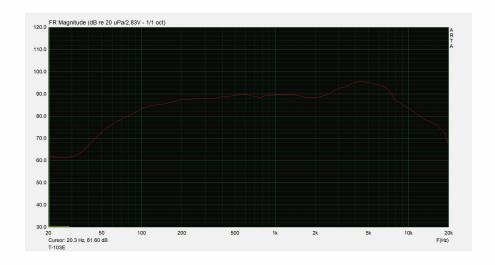

## **Specifications:**

| Model                      | T-103E                                                              |
|----------------------------|---------------------------------------------------------------------|
| Power taps @100V           | 1.5W, 3W                                                            |
| Power taps @70V            | 0.75W, 1.5W                                                         |
| Impedance                  | Black: Com Blue: $6.7 \text{ K}\Omega$ White: $3.3 \text{ K}\Omega$ |
| SPL(1W/1M)                 | 89dB                                                                |
| Frequency response (-10dB) | 80Hz -20KHz                                                         |
| Speaker driver             | 3"                                                                  |
| Dimensions                 | 115 x 60mm                                                          |
| Weight                     | 0.5Kg                                                               |