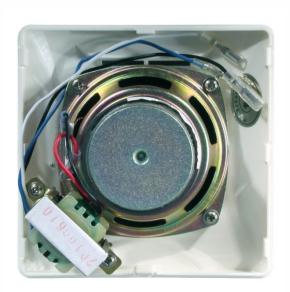

## **Description:**

High-grade bedhead speakers, unique appearance, using small caliber speaker unit. The rear cover lock card is easy to install. Applicable to hotels etc.