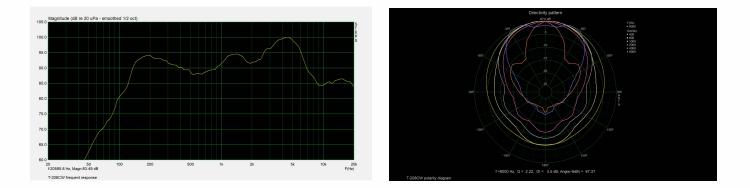

## **Specifications:**

| •                          |                         |
|----------------------------|-------------------------|
| Model                      | T-208CW                 |
| Power taps(100V)           | 5W, 10W, 20W, 40W       |
| Power taps(70V)            | 2.5W, 5W, 10W, 20W, 40W |
| Impedance                  | 2ΚΩ/1ΚΩ/500Ω/250Ω/125Ω  |
| Input                      | 70V/100V/8Ω             |
| SPL (1W/1M)                | 90dB±3dB                |
| Frequency response (-10dB) | 90-20KHz                |
| Speaker driver             | 8"×1 1.5"×1             |
| Cutout size                | 245mm                   |
| Dimensions                 | 280×195mm               |
| Weight                     | 2.5Kg                   |
|                            |                         |