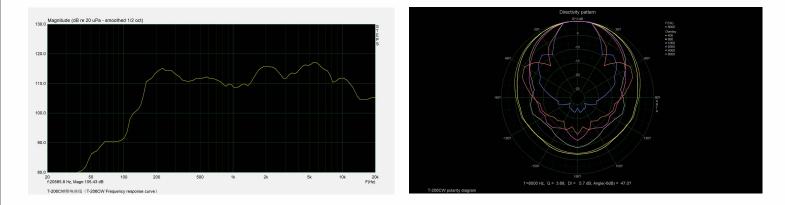

## **Specifications:**

| •                          |                            |
|----------------------------|----------------------------|
| Model                      | T-206CW                    |
| Power taps(100V)           | 3.8W, 7.5W, 15W, 30W       |
| Power taps(70V)            | 1.9W, 3.8W, 7.5W, 15W, 30W |
| Impedance                  | 2.6KΩ/1.3KΩ/670Ω/330Ω/165Ω |
| Input                      | 70V/100V/8Ω                |
| SPL (1W/1M)                | 89dB ±3dB                  |
| Frequency response (-10dB) | 100-20KHz                  |
| Speaker driver             | 6"×1 1.5"×1                |
| Cutout size                | 208mm                      |
| Dimensions                 | 241×165mm                  |
| Weight                     | 1.6Kg                      |
|                            |                            |