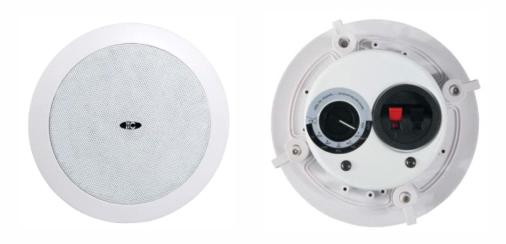

Material: plastic shell + iron mesh cover + iron back cover

**Description:** Indoor high fidelity speaker, fully enclosed structure, iron flame retardant protective rear cover, multiple power constant pressure and constant resistance selection. Fix the presser foot system with screws. Applicable to hotels, clubs, shopping malls etc.