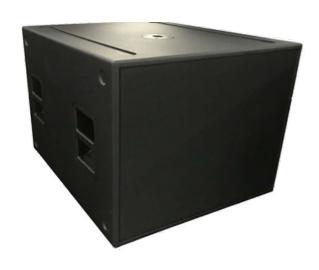

## Feature:

- \* 18-inch subwoofer.
- \* 18-mm birch housing, lightweight, wear-resistant spray paint treatment, and internal dust-proof net cotton.

  \* Large-area inverter holes can reduce distortion.

  \* There is a jack on the top that can be installed with a 35 mm column.

  \* Applicable to bars, large multi-function halls, banquet halls, high-end lecture halls and auditoriums, etc.