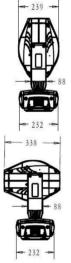

## **Specifications:**

| Model                | TL-SL183                                                    |
|----------------------|-------------------------------------------------------------|
| Input voltage        | AC110V-240V 50/60Hz, 250W                                   |
| Light source         | 200W LED                                                    |
| Average lifespan     | 50000H                                                      |
| Color temperature    | 6500K                                                       |
| Beam angle           | 7-27°                                                       |
| Control mode         | DMX512, master-slave, voice control and self-propelled mode |
| Channel              | 18 channels                                                 |
| Fixture material     | High temperature resistant plastic + molded alloy material  |
| Protection level     | IP20                                                        |
| Fixture size (L×W×H) | 343×239×537mm                                               |
| Package size (L×W×H) | 400×330×680mm                                               |
| Gross weight         | 18.6kg                                                      |
| Net weight           | 15.2kg                                                      |