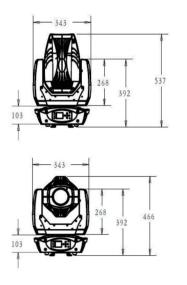

## **Specifications:**

| Model                | TL-SL183                                                    |
|----------------------|-------------------------------------------------------------|
| Input voltage        | AC110V-240V 50/60Hz, 250W                                   |
| Light source         | 200W LED                                                    |
| Average lifespan     | 50000H                                                      |
| Color temperature    | 6500K                                                       |
| Beam angle           | 7-27°                                                       |
| Control mode         | DMX512, master-slave, voice control and self-propelled mode |
| Channel              | 18 channels                                                 |
| Fixture material     | High temperature resistant plastic + molded alloy material  |
| Protection level     | IP20                                                        |
| Fixture size (L×W×H) | 343×239×537mm                                               |
| Package size (L×W×H) | 400×330×680mm                                               |
| Gross weight         | 18.6kg                                                      |
| Net weight           | 15.2kg                                                      |