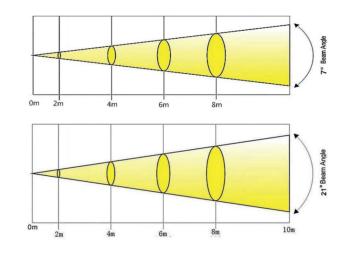

## **Specifications:**

| Model                | TL-SL183                                                    |
|----------------------|-------------------------------------------------------------|
| Input voltage        | AC110V-240V 50/60Hz, 250W                                   |
| Light source         | 200W LED                                                    |
| Average lifespan     | 50000H                                                      |
| Color temperature    | 6500K                                                       |
| Beam angle           | 7-27°                                                       |
| Control mode         | DMX512, master-slave, voice control and self-propelled mode |
| Channel              | 18 channels                                                 |
| Fixture material     | High temperature resistant plastic + molded alloy material  |
| Protection level     | IP20                                                        |
| Fixture size (L×W×H) | 343×239×537mm                                               |
| Package size (L×W×H) | 400×330×680mm                                               |
| Gross weight         | 18.6kg                                                      |
| Net weight           | 15.2kg                                                      |