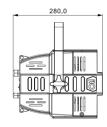

## **Specifications:**

| •                    |                                                                                            |
|----------------------|--------------------------------------------------------------------------------------------|
| Model                | TL-SL204                                                                                   |
| Input voltage        | AC 110-240V 50/60Hz, 130W                                                                  |
| Light source         | 18×10W LED(4IN1)                                                                           |
| Average lifespan     | 50000H                                                                                     |
| Color temperature    | 3200K~7200K linear adjustment                                                              |
| Beam angle           | 25°(15°, 45° optional)                                                                     |
| Control mode         | Multiple voice control, DMX512, built-in self-propelled program, master-slave online mode, |
|                      | support RDM protocol and program online update function                                    |
| Channel              | 4/8 channels                                                                               |
| Fixture material     | Cast aluminum housing                                                                      |
| Protection level     | Fireproof V-1, protection IP20                                                             |
| Fixture size (L×W×H) | 290×220×310mm                                                                              |
| Package size (L×W×H) | 250×250×360mm                                                                              |
| Gross weight         | 4.1kg                                                                                      |
| Net weight           | 36kg                                                                                       |