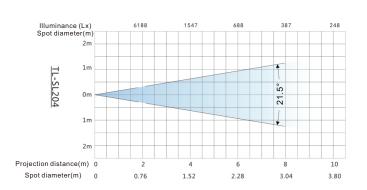

## **Specifications:**

| •                    |                                                                                            |
|----------------------|--------------------------------------------------------------------------------------------|
| Model                | TL-SL204                                                                                   |
| Input voltage        | AC 110-240V 50/60Hz, 130W                                                                  |
| Light source         | 18×10W LED(4IN1)                                                                           |
| Average lifespan     | 50000H                                                                                     |
| Color temperature    | 3200K~7200K linear adjustment                                                              |
| Beam angle           | 25°(15°, 45° optional)                                                                     |
| Control mode         | Multiple voice control, DMX512, built-in self-propelled program, master-slave online mode, |
|                      | support RDM protocol and program online update function                                    |
| Channel              | 4/8 channels                                                                               |
| Fixture material     | Cast aluminum housing                                                                      |
| Protection level     | Fireproof V-1, protection IP20                                                             |
| Fixture size (L×W×H) | 290×220×310mm                                                                              |
| Package size (L×W×H) | 250×250×360mm                                                                              |
| Gross weight         | 4.1kg                                                                                      |
| Net weight           | 36kg                                                                                       |