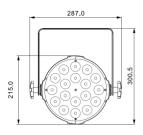

## **Specifications:**

| •                    |                                                                                            |
|----------------------|--------------------------------------------------------------------------------------------|
| Model                | TL-SL204                                                                                   |
| Input voltage        | AC 110-240V 50/60Hz, 130W                                                                  |
| Light source         | 18×10W LED(4IN1)                                                                           |
| Average lifespan     | 50000H                                                                                     |
| Color temperature    | 3200K~7200K linear adjustment                                                              |
| Beam angle           | 25°(15°, 45° optional)                                                                     |
| Control mode         | Multiple voice control, DMX512, built-in self-propelled program, master-slave online mode, |
|                      | support RDM protocol and program online update function                                    |
| Channel              | 4/8 channels                                                                               |
| Fixture material     | Cast aluminum housing                                                                      |
| Protection level     | Fireproof V-1, protection IP20                                                             |
| Fixture size (L×W×H) | 290×220×310mm                                                                              |
| Package size (L×W×H) | 250×250×360mm                                                                              |
| Gross weight         | 4.1kg                                                                                      |
| Net weight           | 36kg                                                                                       |