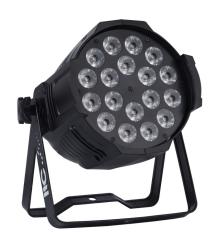

## **Specifications:**

| •                    |                                                                                            |
|----------------------|--------------------------------------------------------------------------------------------|
| Model                | TL-SL204                                                                                   |
| Input voltage        | AC 110-240V 50/60Hz, 130W                                                                  |
| Light source         | 18×10W LED(4IN1)                                                                           |
| Average lifespan     | 50000H                                                                                     |
| Color temperature    | 3200K~7200K linear adjustment                                                              |
| Beam angle           | 25°(15°, 45° optional)                                                                     |
| Control mode         | Multiple voice control, DMX512, built-in self-propelled program, master-slave online mode, |
|                      | support RDM protocol and program online update function                                    |
| Channel              | 4/8 channels                                                                               |
| Fixture material     | Cast aluminum housing                                                                      |
| Protection level     | Fireproof V-1, protection IP20                                                             |
| Fixture size (L×W×H) | 290×220×310mm                                                                              |
| Package size (L×W×H) | 250×250×360mm                                                                              |
| Gross weight         | 4.1kg                                                                                      |
| Net weight           | 36kg                                                                                       |