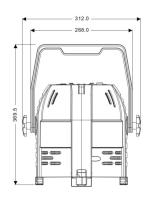

## **Specifications:**

| Model                | TL-SL210                                                                                                     |
|----------------------|--------------------------------------------------------------------------------------------------------------|
| Input voltage        | AC 110-240V 50/60Hz, 200W                                                                                    |
| Light source         | 61×3W LED(R13G16B16W16)                                                                                      |
| Average lifespan     | 50000Н                                                                                                       |
| Color temperature    | 3200K~7200K linear adjustment                                                                                |
| Beam angle           | 60°                                                                                                          |
| Focus range          | Adjustable angle (8°-40°)                                                                                    |
| Control mode         | Multiple voice control, DMX512, built-in self-propelled program, master-slave online mode,                   |
|                      | wireless module and Art-net Ethernet data interface, support RDM protocol and program online update function |
| Channel              | 5/7/9 channels                                                                                               |
| Fixture material     | Cast aluminum housing                                                                                        |
| Protection level     | Fireproof V-1, protection IP30                                                                               |
| Fixture size (L×W×H) | 312×233×368mm                                                                                                |
| Package size (L×W×H) | 290×290×420mm                                                                                                |
| Gross weight         | 6.0kg                                                                                                        |
| Net weight           | 5.0kg                                                                                                        |