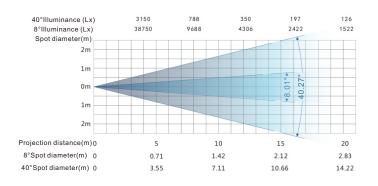

## **Specifications:**

| Model                | TL-SL210                                                                                                     |
|----------------------|--------------------------------------------------------------------------------------------------------------|
| Input voltage        | AC 110-240V 50/60Hz, 200W                                                                                    |
| Light source         | 61×3W LED(R13G16B16W16)                                                                                      |
| Average lifespan     | 50000Н                                                                                                       |
| Color temperature    | 3200K~7200K linear adjustment                                                                                |
| Beam angle           | 60°                                                                                                          |
| Focus range          | Adjustable angle (8°-40°)                                                                                    |
| Control mode         | Multiple voice control, DMX512, built-in self-propelled program, master-slave online mode,                   |
|                      | wireless module and Art-net Ethernet data interface, support RDM protocol and program online update function |
| Channel              | 5/7/9 channels                                                                                               |
| Fixture material     | Cast aluminum housing                                                                                        |
| Protection level     | Fireproof V-1, protection IP30                                                                               |
| Fixture size (L×W×H) | 312×233×368mm                                                                                                |
| Package size (L×W×H) | 290×290×420mm                                                                                                |
| Gross weight         | 6.0kg                                                                                                        |
| Net weight           | 5.0kg                                                                                                        |