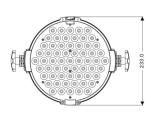

## **Specifications:**

| Model                | TL-SL210                                                                                                     |
|----------------------|--------------------------------------------------------------------------------------------------------------|
| Input voltage        | AC 110-240V 50/60Hz, 200W                                                                                    |
| Light source         | 61×3W LED(R13G16B16W16)                                                                                      |
| Average lifespan     | 50000Н                                                                                                       |
| Color temperature    | 3200K~7200K linear adjustment                                                                                |
| Beam angle           | 60°                                                                                                          |
| Focus range          | Adjustable angle (8°-40°)                                                                                    |
| Control mode         | Multiple voice control, DMX512, built-in self-propelled program, master-slave online mode,                   |
|                      | wireless module and Art-net Ethernet data interface, support RDM protocol and program online update function |
| Channel              | 5/7/9 channels                                                                                               |
| Fixture material     | Cast aluminum housing                                                                                        |
| Protection level     | Fireproof V-1, protection IP30                                                                               |
| Fixture size (L×W×H) | 312×233×368mm                                                                                                |
| Package size (L×W×H) | 290×290×420mm                                                                                                |
| Gross weight         | 6.0kg                                                                                                        |
| Net weight           | 5.0kg                                                                                                        |